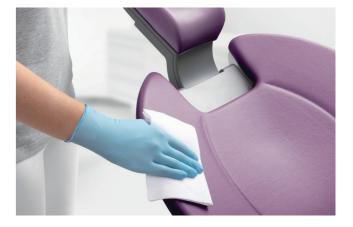

#### Removable parts

All parts critical for hygiene are detachable, sterilisable and/or thermo-disinfectable to increase protection against cross-contamination. The cuspidor can also be detached for quick and easy cleaning.

#### Easy-care surfaces

Axano is designed for efficient hygiene management. The surfaces are smooth and easy to clean and disinfect.

Digitalisation meets design.

And you are in control of the entire process.