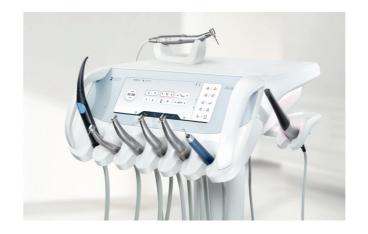

#### 6+2 instrument connections

Your main work and control elements are clearly arranged thanks to the 6 instrument positions and can be freely configured to meet your requirements. The camera can also be stored in an additional holder. An additional electric motor for implantology treatments can also be connected.