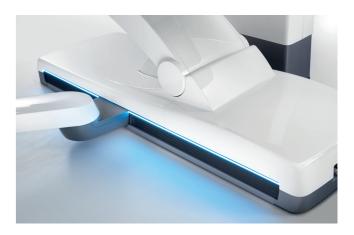

## Ambient Light

The subtle ambient light on the dentist and assistant elements and Smart Delivery Pro facilitates a pleasant and comforting ambiance. In addition, the variety of color options allows you to create a unique atmosphere designed to fit your practice aesthetic. For example, the green ambient light indicates that a hygiene process is running. You can also select specific colors to match the upholstery.

Ambient light supports hygiene measures as it shows when a process is running, allowing the practice team to see the center's status from a distance, saving time and walking distances.