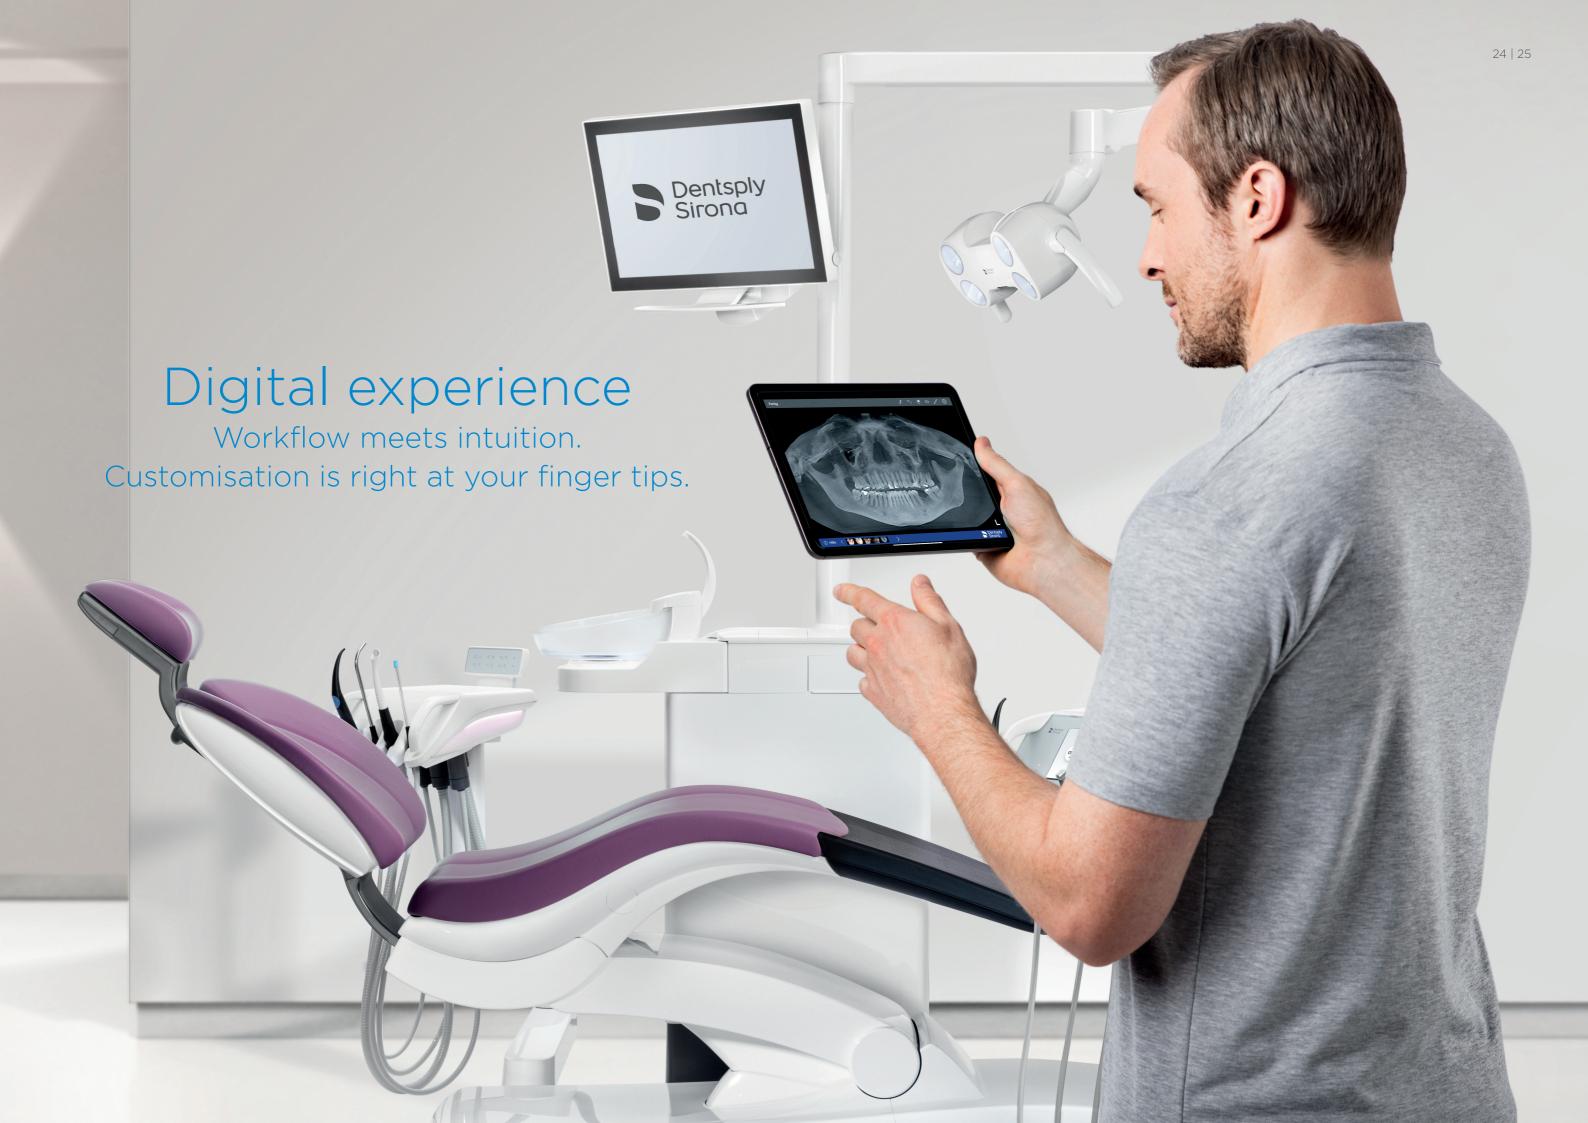

### Digital experience

When ease of operation enhances satisfaction: The innovative Smart Touch user interface offers you a digital experience that can be adjusted to your personal needs.

# Communication meets confidence. And you can improve the relationship with your patients.

Excellent communication is the key to building trust and a good relationship with your patients, which is why Axano is equipped with multiple tools to support patient understanding and case acceptance. With the SiroCam AF+ camera and the 22" (55.88cm) Sivision monitor on the treatment center, you can discuss intraoral images, X-ray images, or digital impressions with your patients completely chairside. You can walk them through the treatment step by step, helping to boost their comfort and confidence in your treatment proposal.

#### Smart Device holder

More options: You can use the Smart Device holder to integrate the practice tablet into your treatment workflows. Simply attach it to the magnetic holder on your dentist element and make it an active part of your patient communication. For example, when using the Sidexis iX app to communicate your treatment diagnosis – it's simple, quick, and hands-free.