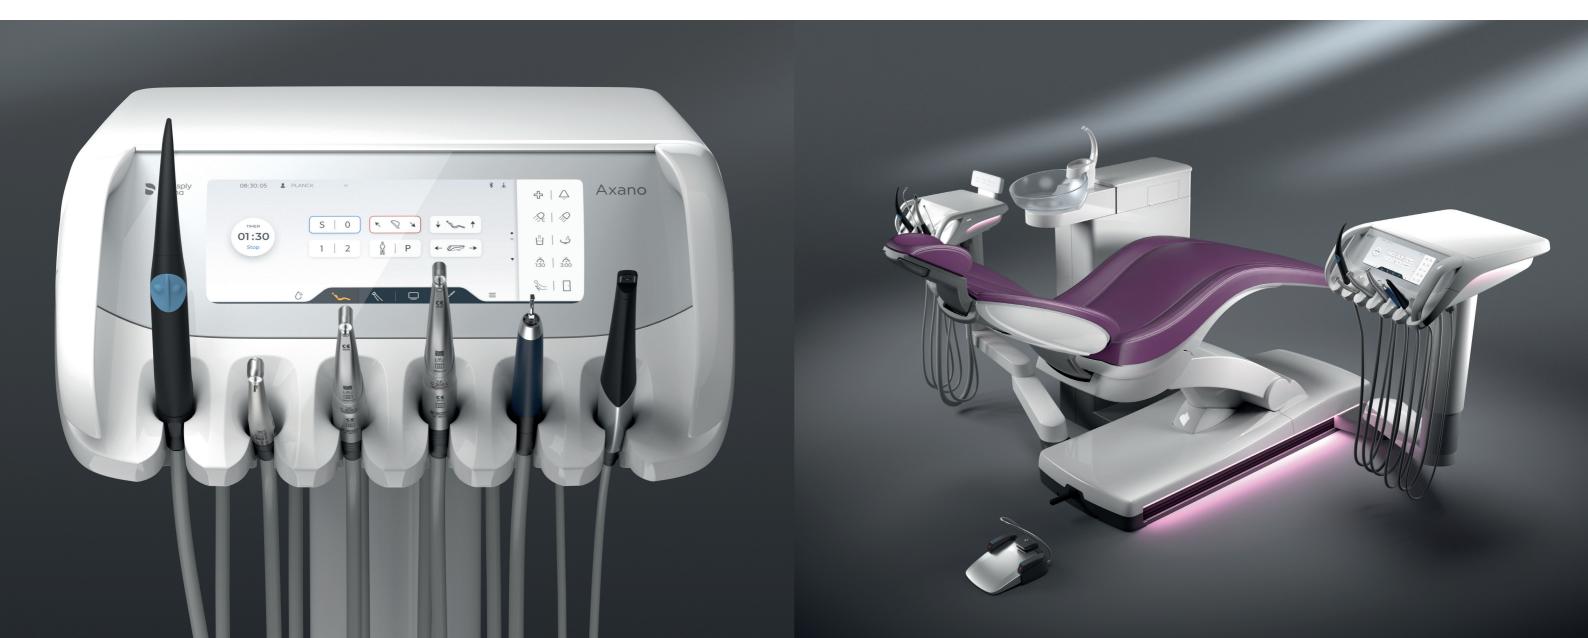

# Design meets performance. And you combine function with elegance.

The Axano dentist and assistant elements boast an innovative, elegant and minimalistic design built for exceptional quality and efficiency. In addition, the new large graphic Smart Touch display with a modern, easy-to-clean glass surface makes treatments intuitive. The integrated ambient light adds delicate color accents to your practice and features customisable color settings that you can adjust to complement the existing lighting concept.

#### 6+2 instrument connections

Your main work and control elements are clearly arranged thanks to the 6 instrument positions and can be freely configured to meet your requirements. The camera can also be stored in an additional holder. An additional electric motor for implantology treatments can also be connected.

#### Assistant element

The sleek, clear design of the assistant element supports the practice team in their daily work thanks to the enhanced control options.