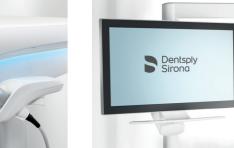

# Communication meets confidence. And you can improve the relationship with your patients.

Excellent communication is the key to building trust and a good relationship with your patients, which is why Axano is equipped with multiple tools to support patient understanding and case acceptance. With the SiroCam AF+ camera and the 22" (55.88cm) Sivision monitor on the treatment center, you can discuss intraoral images, X-ray images, or digital impressions with your patients completely chairside. You can walk them through the treatment step by step, helping to boost their comfort and confidence in your treatment proposal.

#### Sivision monitor

You can increase your treatment transparency using the 22" Sivision monitor to display the various media you reference for your diagnosis. Your patients will feel included in the process, and the visual element will help enhance their understanding of the situation and clinical assessment.

## SiroCam AF+

Optimise the visualisation and documentation of your treatment: The SiroCam AF+ combines high image quality with easy operation thanks to the autofocus function. Furthermore, when partnered with the 22" Sivision monitor, you can view your images immediately for efficient and clear visuals of the treatment situation.