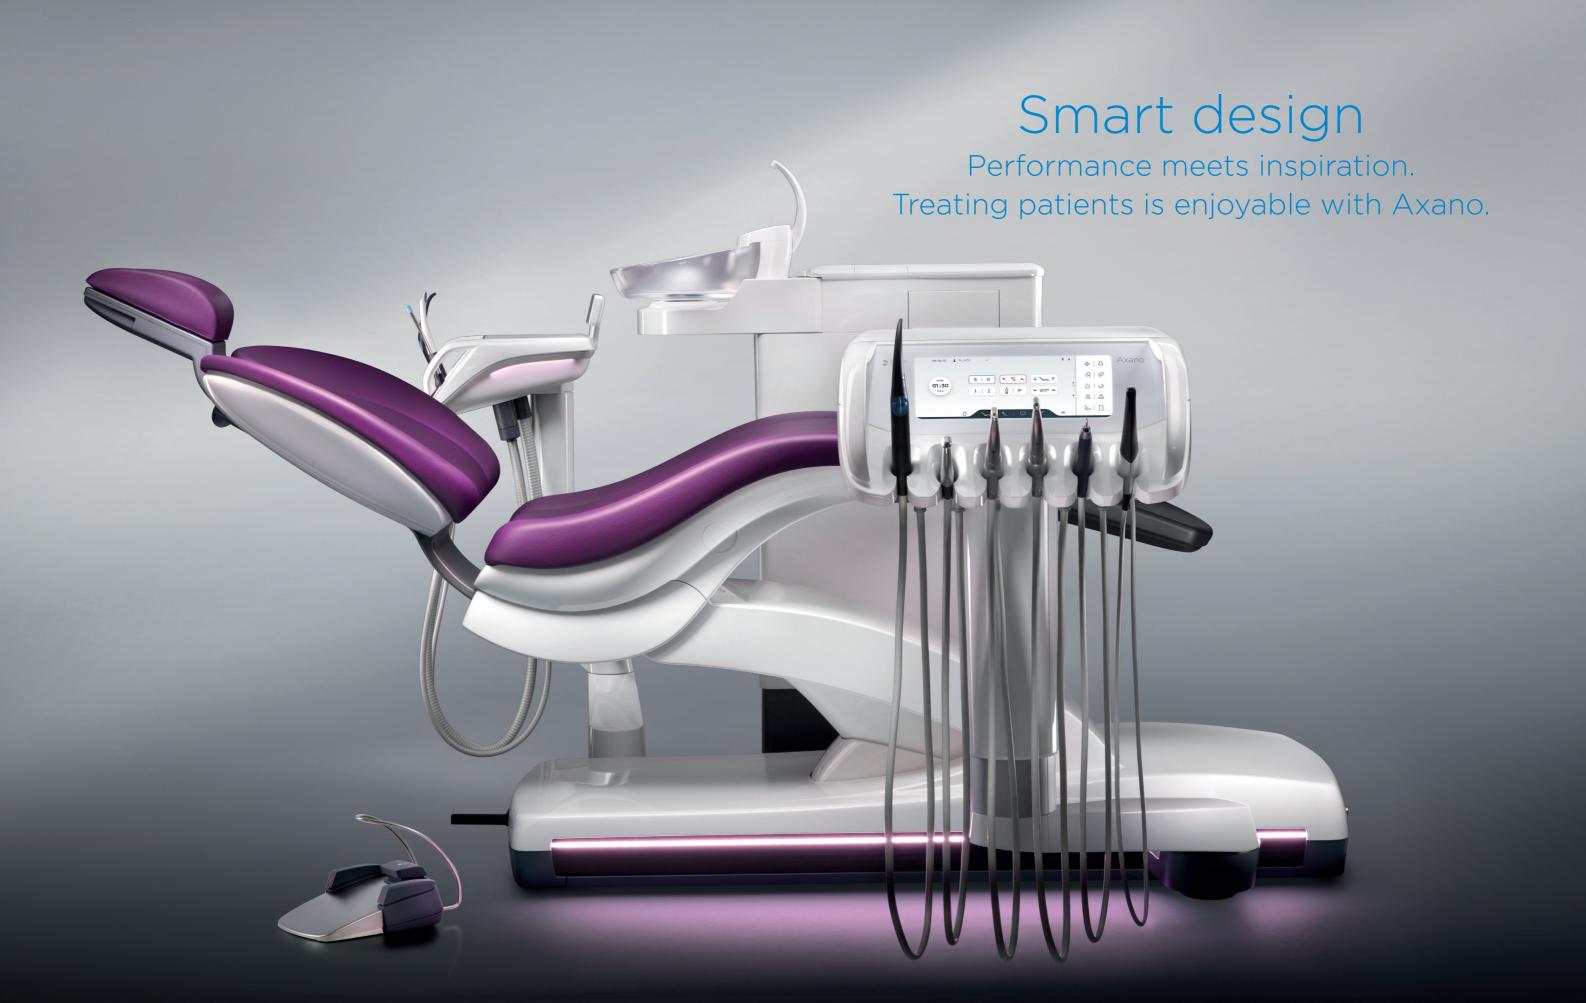

# Innovation meets fascination. And dental treatment becomes an experience.

Axano is synonymous with an exceptional treatment experience. The excellent combination of innovation, intuition and the benefits of a modern treatment center that can be tailored to your needs. Regular software updates ensure that your treatment center will remain state-of-the-art, today and in the future.

### Smart design

Axano combines a smart design with a high degree of comfort and innovative treatment functions.
Sleek lines, ambient light and Smart Touch combine to create a modern, elegant design.

# Design meets performance. And you combine function with elegance.

The Axano dentist and assistant elements boast an innovative, elegant and minimalistic design built for exceptional quality and efficiency. In addition, the new large graphic Smart Touch display with a modern, easy-to-clean glass surface makes treatments intuitive. The integrated ambient light adds delicate color accents to your practice and features customisable color settings that you can adjust to complement the existing lighting concept.