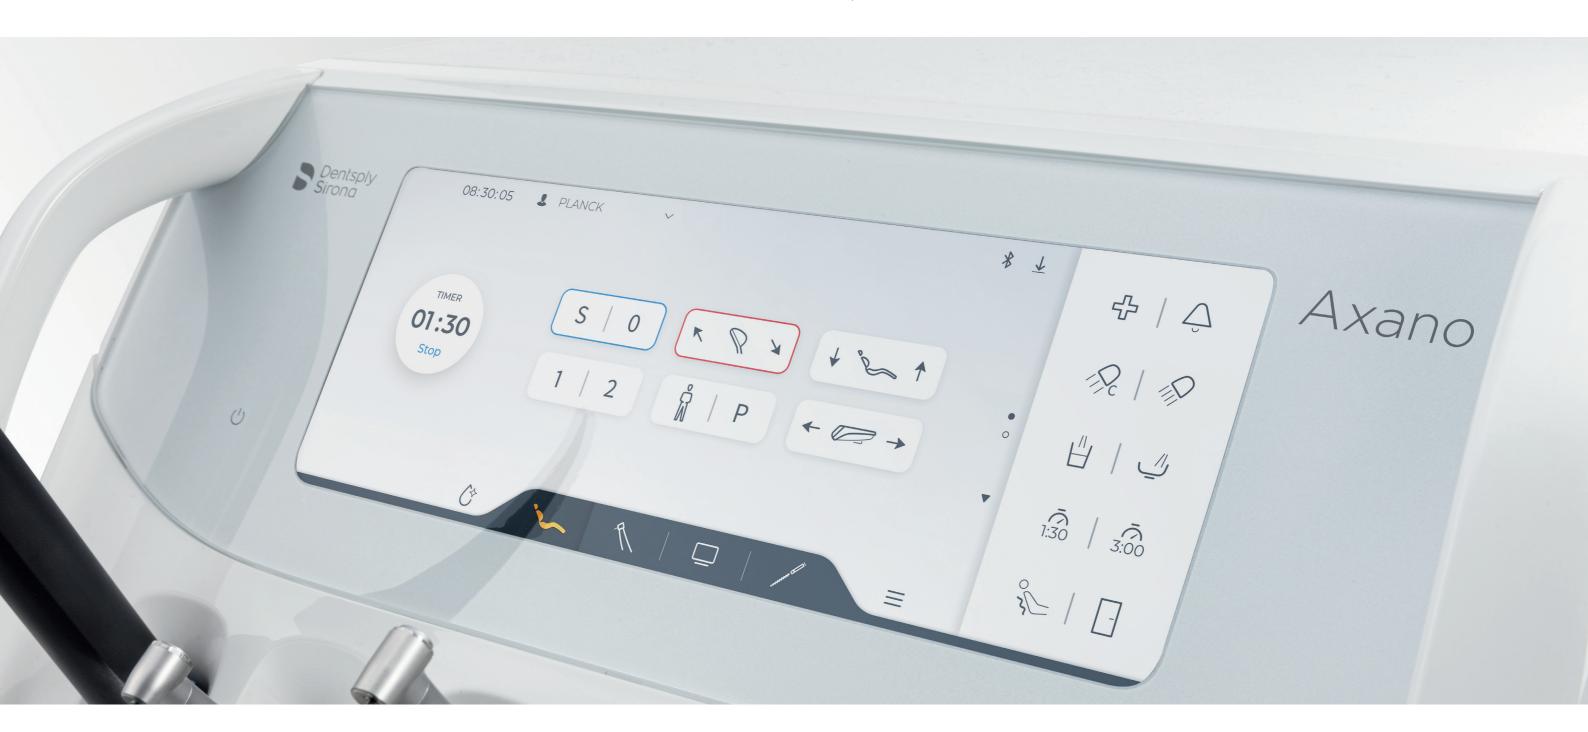

# Smart Touch - the intuitive user interface

Smart Touch is an interactive display that offers you structured, clear functions and innovative multi-touch technology. The user interface can be customised with ease to meet your needs.

With Smart Touch, all essential functions can be accessed quickly and easily and operated intuitively. In addition, you can customise the position of the buttons and functions on the user interface with the drag and drop feature allowing you to design your display based on your preferences and needs while keeping your focus on your patient.

## Clear visualisation

Important information is displayed clearly with easy-to-recognise icons and imagery.

#### Customisation

The drag and drop function allows you to quickly and easily rearrange the user interface buttons and place them where you need them to be for easy access.