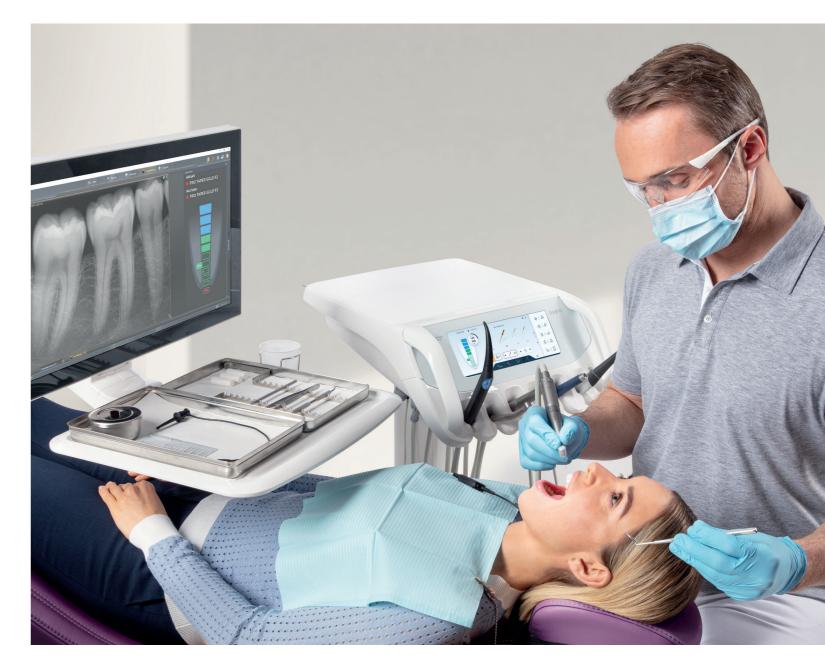

# Communication meets confidence. And you can improve the relationship with your patients.

Excellent communication is the key to building trust and a good relationship with your patients, which is why Axano is equipped with multiple tools to support patient understanding and case acceptance. With the SiroCam AF+ camera and the 22" (55.88cm) Sivision monitor on the treatment center, you can discuss intraoral images, X-ray images, or digital impressions with your patients completely chairside. You can walk them through the treatment step by step, helping to boost their comfort and confidence in your treatment proposal.

#### Sivision monitor

You can increase your treatment transparency using the 22" Sivision monitor to display the various media you reference for your diagnosis. Your patients will feel included in the process, and the visual element will help enhance their understanding of the situation and clinical assessment.

## SiroCam AF+

Optimise the visualisation and documentation of your treatment: The SiroCam AF+ combines high image quality with easy operation thanks to the autofocus function. Furthermore, when partnered with the 22" Sivision monitor, you can view your images immediately for efficient and clear visuals of the treatment situation.