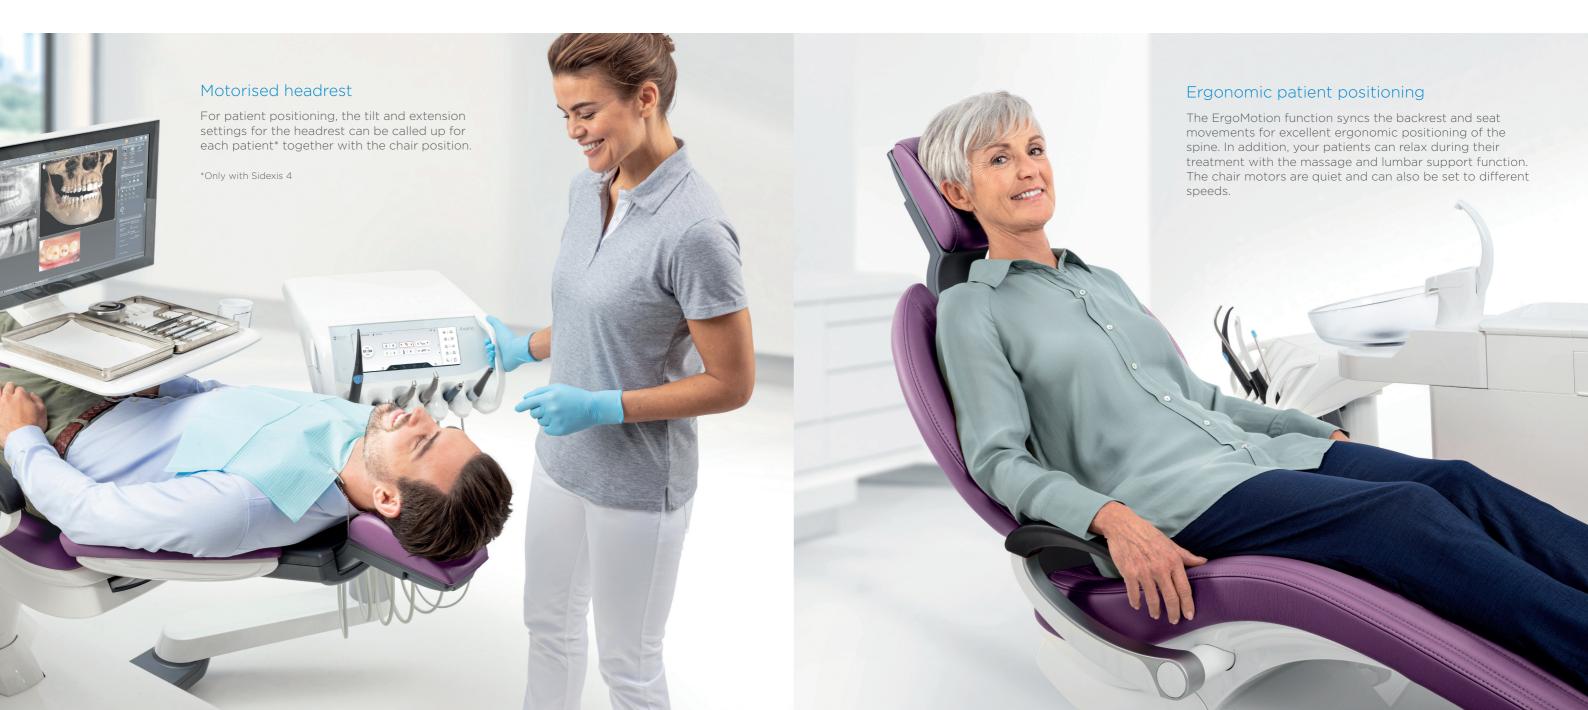

# Smart Delivery Pro - the motorised sliding track

Smart Delivery Pro brings the dentist element within your reach at any time and adjusts to your working height with the automated height adjustment function.

# Posture meets ergonomics. And makes your working day easier.

Much more than a healthy posture: Excellent ergonomics is critical in your daily work. Workflows can be automated and save you time only if every movement is accurate. And above all, you can avoid stressing your body.

### Treatment while standing

The height adjustment function of the dentist element automatically moves the Smart Delivery Pro to your working position; however, if you decide to work on your feet, it allows you to treat your patients while standing, providing an additional ergonomic option.

## Vertical mouth point positioning

Axano knows and stores your ergonomic working height and automatically moves the mouth point of your patients to the position that is right for you. This excellent feature always places the patient's mouth at the same stored treatment position for the upper and lower jaw, regardless of the patient's height.