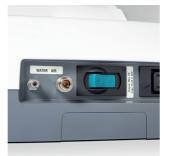

# Sanitisation adapter for cleaning the instrument hoses

The integrated and removable sanitisation adapters ensure easy and reliable cleaning and disinfection of the instrument hoses with the integrated disinfection device. To flush the water lines regularly, simply connect your instrument hoses to the sanitisation adapters.

# Removable connectors for easy suction hose cleaning

The suction hoses can be automatically flushed with a single button in between treatments or throughout longer treatments. The cleaning agent is automatically added. The cuspidor can also be included in the cleaning process.

| Water unit                                                                |   |
|---------------------------------------------------------------------------|---|
| Disinfection device with permanent disinfection and sanitisation function |   |
| Chemical cleaning of the suction hose and cuspidor                        | - |
| Cuspidor valve for wet suction system                                     |   |
| Automatic separator                                                       |   |
| Amalgam separator                                                         |   |
| Motorized swiveling glass cuspidor bowl<br>Removable                      |   |
| Hygiene system with removable cleaning modules and autopurge function     |   |
| Aqua function (stand-alone water supply)                                  | - |
|                                                                           |   |