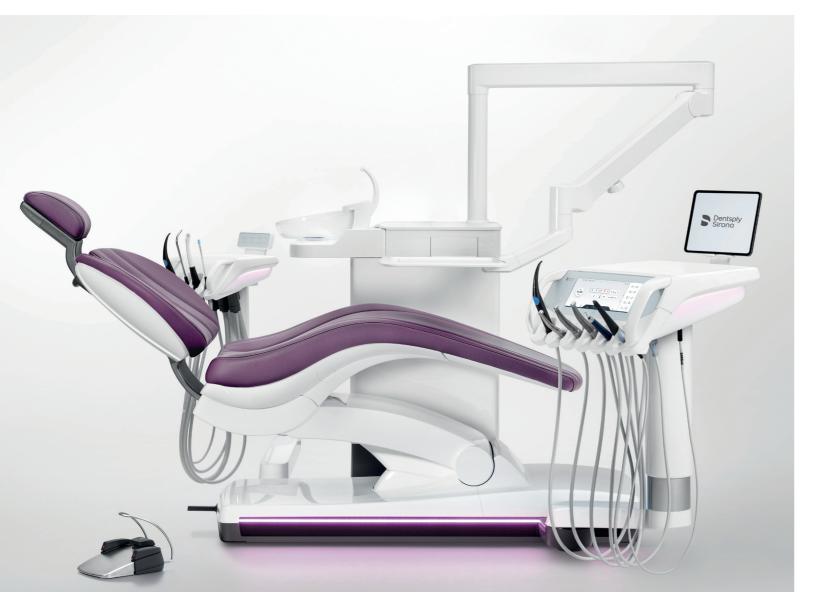

# Design meets performance. And you combine function with elegance.

The Axano dentist and assistant elements boast an innovative, elegant and minimalistic design built for exceptional quality and efficiency. In addition, the new large graphic Smart Touch display with a modern, easy-to-clean glass surface makes treatments intuitive. The integrated ambient light adds delicate color accents to your practice and features customisable color settings that you can adjust to complement the existing lighting concept.

## Optimised instrument placement thanks to the split concept

The dentist and assistant element, as well as the tray, can be positioned quickly and independently of each other, allowing you to switch flexibly between performing treatments as a team and on your own. It also provides an additional tray area at all times for ultimate convenience.

#### 6+2 instrument connections

Your main work and control elements are clearly arranged thanks to the 6 instrument positions and can be freely configured to meet your requirements. The camera can also be stored in an additional holder. An additional electric motor for implantology treatments can also be connected.