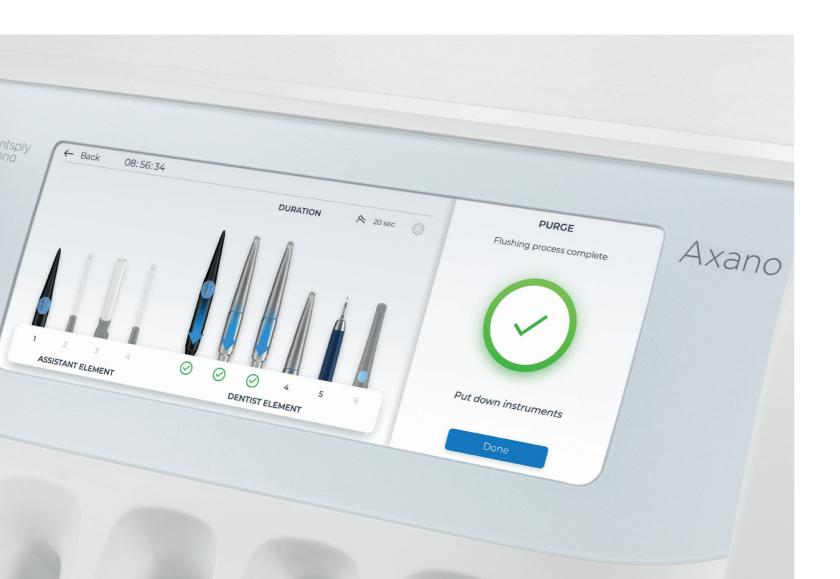

## Guided hygiene processes

The hygiene cockpit on the Smart Touch shows which hygiene measures are due soon. You can also use the hygiene cockpit to start automatic hygiene measures for regular flushing and monthly intensive disinfection. For example, with just the touch of a button, instrument hoses, suction hoses, and the cuspidor are automatically flushed with a cleaning agent.

Ambient light supports hygiene measures as it shows when a process is running, allowing the practice team to see the center's status from a distance, saving time and walking distances.