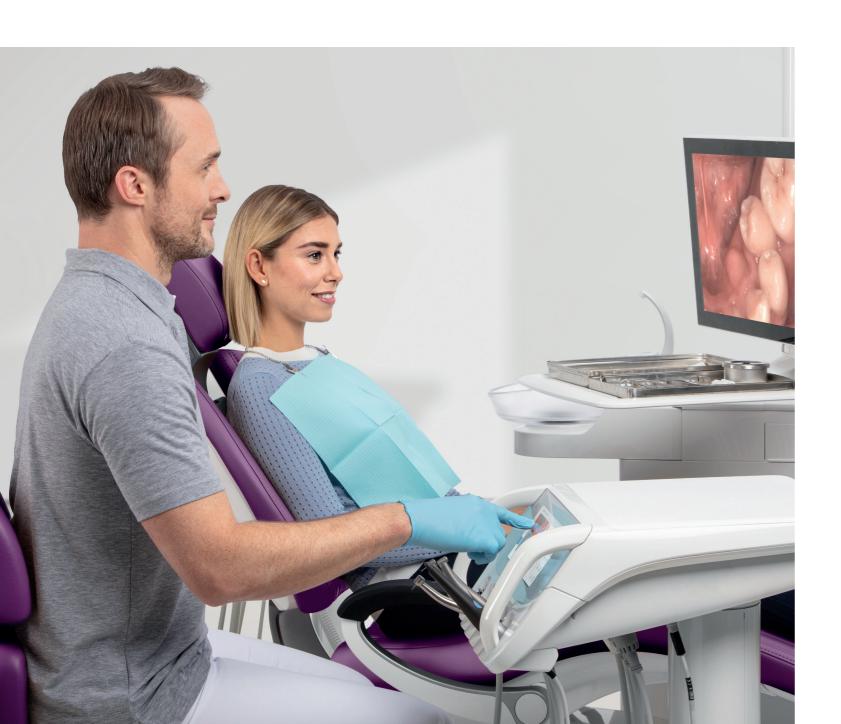

# Communication meets confidence. And you can improve the relationship with your patients.

Excellent communication is the key to building trust and a good relationship with your patients, which is why Axano is equipped with multiple tools to support patient understanding and case acceptance. With the SiroCam AF+ camera and the 22" (55.88cm) Sivision monitor on the treatment center, you can discuss intraoral images, X-ray images, or digital impressions with your patients completely chairside. You can walk them through the treatment step by step, helping to boost their comfort and confidence in your treatment proposal.

#### Sivision monitor

You can increase your treatment transparency using the 22" Sivision monitor to display the various media you reference for your diagnosis. Your patients will feel included in the process, and the visual element will help enhance their understanding of the situation and clinical assessment.

## SiroCam AF+

Optimise the visualisation and documentation of your treatment: The SiroCam AF+ combines high image quality with easy operation thanks to the autofocus function. Furthermore, when partnered with the 22" Sivision monitor, you can view your images immediately for efficient and clear visuals of the treatment situation.