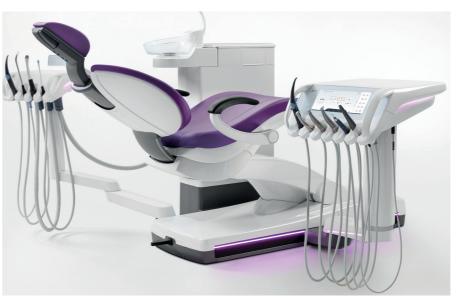

### Smart design

Axano combines a smart design with a high degree of comfort and innovative treatment functions.
Sleek lines, ambient light and Smart Touch combine to create a modern, elegant design.

# Design meets performance. And you combine function with elegance.

The Axano dentist and assistant elements boast an innovative, elegant and minimalistic design built for exceptional quality and efficiency. In addition, the new large graphic Smart Touch display with a modern, easy-to-clean glass surface makes treatments intuitive. The integrated ambient light adds delicate color accents to your practice and features customisable color settings that you can adjust to complement the existing lighting concept.

## Optimised instrument placement thanks to the split concept

The dentist and assistant element, as well as the tray, can be positioned quickly and independently of each other, allowing you to switch flexibly between performing treatments as a team and on your own. It also provides an additional tray area at all times for ultimate convenience.

#### 6+2 instrument connections

Your main work and control elements are clearly arranged thanks to the 6 instrument positions and can be freely configured to meet your requirements. The camera can also be stored in an additional holder. An additional electric motor for implantology treatments can also be connected.