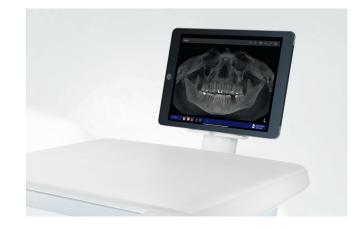

#### Smart Device holder

More options: You can use the Smart Device holder to integrate the practice tablet into your treatment workflows. Simply attach it to the magnetic holder on your dentist element and make it an active part of your patient communication. For example, when using the Sidexis iX app to communicate your treatment diagnosis – it's simple, quick, and hands-free.