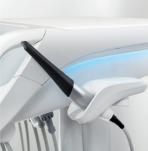

## Ambient Light

The subtle ambient light on the dentist and assistant elements and Smart Delivery Pro facilitates a pleasant and comforting ambiance. In addition, the variety of color options allows you to create a unique atmosphere designed to fit your practice aesthetic. For example, the green ambient light indicates that a hygiene process is running. You can also select specific colors to match the upholstery.

Ambient light supports hygiene measures as it shows when a process is running, allowing the practice team to see the center's status from a distance, saving time and walking distances.