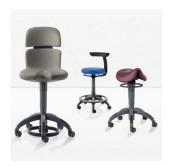

| Working stools (optional long or short gas spring)   |  |
|------------------------------------------------------|--|
| Hugo Freehand (with foot control)                    |  |
| Hugo Manual (with manual control)                    |  |
| Hugo Manual Plus (with manual control and foot ring) |  |
| Carl Manual (with manual control)                    |  |
| Carl Manual Plus (with manual control and foot ring) |  |
| Theo with saddle seat                                |  |
|                                                      |  |