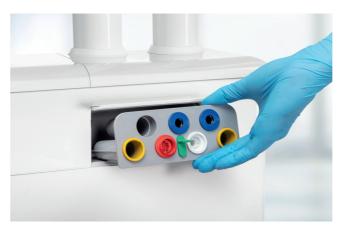

# Sanitisation adapter for cleaning the instrument hoses

The integrated and removable sanitisation adapters ensure easy and reliable cleaning and disinfection of the instrument hoses with the integrated disinfection device. To flush the water lines regularly, simply connect your instrument hoses to the sanitisation adapters.

# Removable connectors for easy suction hose cleaning

The suction hoses can be automatically flushed with a single button in between treatments or throughout longer treatments. The cleaning agent is automatically added. The cuspidor can also be included in the cleaning process.