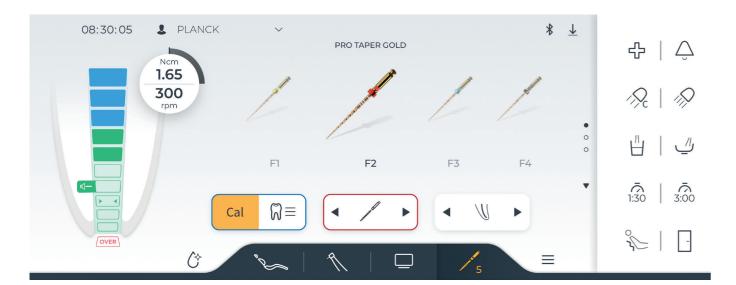

### Implantology functions

With the Implant function, you can select the specific implant system you will be using from the integrated library. In addition, critical parameters such as speed, torque, and coolant quantity are included, ensuring a safe and efficient implantology process. Thanks to the integrated Implantology function, external devices are not required, and your work is efficient, sterile, and hands-free.

#### Endodontic functions

The torque control precision, apex locator, and unique file library make your workflows easier while ensuring high clinical safety. In addition, the modern display of the file progress and file selection supports easy operation. The root canal complexity parameter optimises the torque and speed of the files, reducing the risk of reprocessing. The treatment process and progress are visible on the Sivision monitor.\*