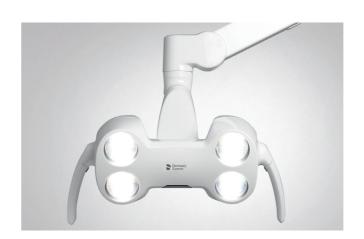

#### LEDview Plus

LEDview Plus offers exceptional light intensity, light colour and light field size to create the right light and excellent visibility for every treatment. The integrated composite mode allows you to take all the time you need to process filling materials without them curing too quickly. The light can be individually positioned and operated using a contactless sensor.