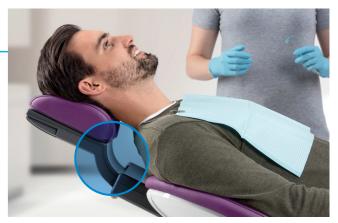

## Vertical mouth point positioning

Axano knows and stores your ergonomic working height and automatically moves the mouth point of your patients to the position that is right for you. This excellent feature always places the patient's mouth at the same stored treatment position for the upper and lower jaw, regardless of the patient's height.