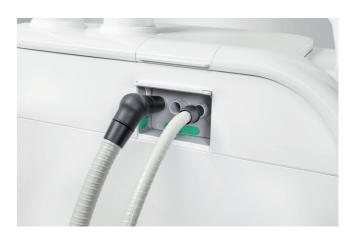

# Sanitisation adapter for cleaning the instrument hoses

The integrated and removable sanitisation adapters ensure easy and reliable cleaning and disinfection of the instrument hoses with the integrated disinfection device. To flush the water lines regularly, simply connect your instrument hoses to the sanitisation adapters.

# Removable connectors for easy suction hose cleaning

The suction hoses can be automatically flushed with a single button in between treatments or throughout longer treatments. The cleaning agent is automatically added. The cuspidor can also be included in the cleaning process.