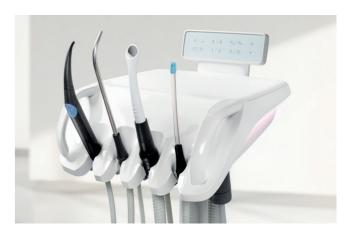

## Optimised instrument placement thanks to the split concept

The dentist and assistant element, as well as the tray, can be positioned quickly and independently of each other, allowing you to switch flexibly between performing treatments as a team and on your own. It also provides an additional tray area at all times for ultimate convenience.

#### 6+2 instrument connections

Your main work and control elements are clearly arranged thanks to the 6 instrument positions and can be freely configured to meet your requirements. The camera can also be stored in an additional holder. An additional electric motor for implantology treatments can also be connected.

#### Assistant element

The sleek, clear design of the assistant element supports the practice team in their daily work thanks to the enhanced control options.