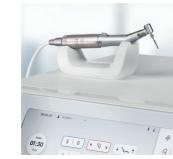

#### 6+2 instrument connections

Your main work and control elements are clearly arranged thanks to the 6 instrument positions and can be freely configured to meet your requirements. The camera can also be stored in an additional holder. An additional electric motor for implantology treatments can also be connected.

### Implantology functions

With the Implant function, you can select the specific implant system you will be using from the integrated library. In addition, critical parameters such as speed, torque, and coolant quantity are included, ensuring a safe and efficient implantology process. Thanks to the integrated Implantology function, external devices are not required, and your work is efficient, sterile, and hands-free.

#### Endodontic functions

The torque control precision, apex locator, and unique file library make your workflows easier while ensuring high clinical safety. In addition, the modern display of the file progress and file selection supports easy operation. The root canal complexity parameter optimises the torque and speed of the files, reducing the risk of reprocessing. The treatment process and progress are visible on the Sivision monitor.\*