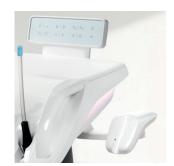

# Smart Touch - the intuitive user interface

Smart Touch is an interactive display that offers you structured, clear functions and innovative multi-touch technology. The user interface can be customised with ease to meet your needs.

With Smart Touch, all essential functions can be accessed quickly and easily and operated intuitively. In addition, you can customise the position of the buttons and functions on the user interface with the drag and drop feature allowing you to design your display based on your preferences and needs while keeping your focus on your patient.

## Clear visualisation

Important information is displayed clearly with easy-to-recognise icons and imagery.

#### Customisation

The drag and drop function allows you to quickly and easily rearrange the user interface buttons and place them where you need them to be for easy access.