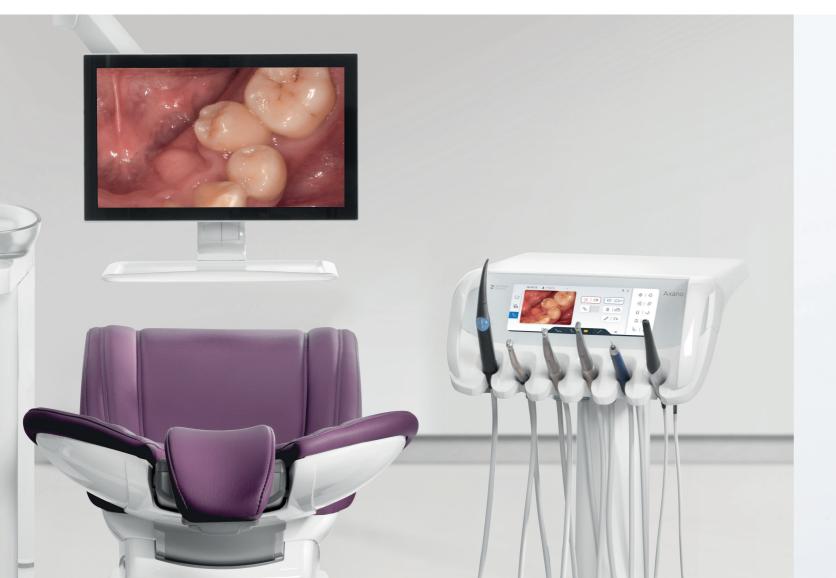

# Communication meets confidence. And you can improve the relationship with your patients.

Excellent communication is the key to building trust and a good relationship with your patients, which is why Axano is equipped with multiple tools to support patient understanding and case acceptance. With the SiroCam AF+ camera and the 22" (55.88cm) Sivision monitor on the treatment center, you can discuss intraoral images, X-ray images, or digital impressions with your patients completely chairside. You can walk them through the treatment step by step, helping to boost their comfort and confidence in your treatment proposal.

#### Sivision monitor

You can increase your treatment transparency using the 22" Sivision monitor to display the various media you reference for your diagnosis. Your patients will feel included in the process, and the visual element will help enhance their understanding of the situation and clinical assessment.

## SiroCam AF+

Optimise the visualisation and documentation of your treatment: The SiroCam AF+ combines high image quality with easy operation thanks to the autofocus function. Furthermore, when partnered with the 22" Sivision monitor, you can view your images immediately for efficient and clear visuals of the treatment situation.