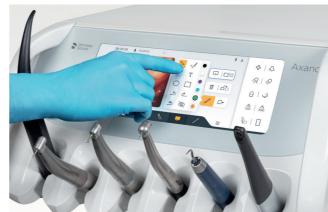

# Smart Touch - the intuitive user interface

Smart Touch is an interactive display that offers you structured, clear functions and innovative multi-touch technology. The user interface can be customised with ease to meet your needs.

With Smart Touch, all essential functions can be accessed quickly and easily and operated intuitively. In addition, you can customise the position of the buttons and functions on the user interface with the drag and drop feature allowing you to design your display based on your preferences and needs while keeping your focus on your patient.

#### Customisation

The drag and drop function allows you to quickly and easily rearrange the user interface buttons and place them where you need them to be for easy access.