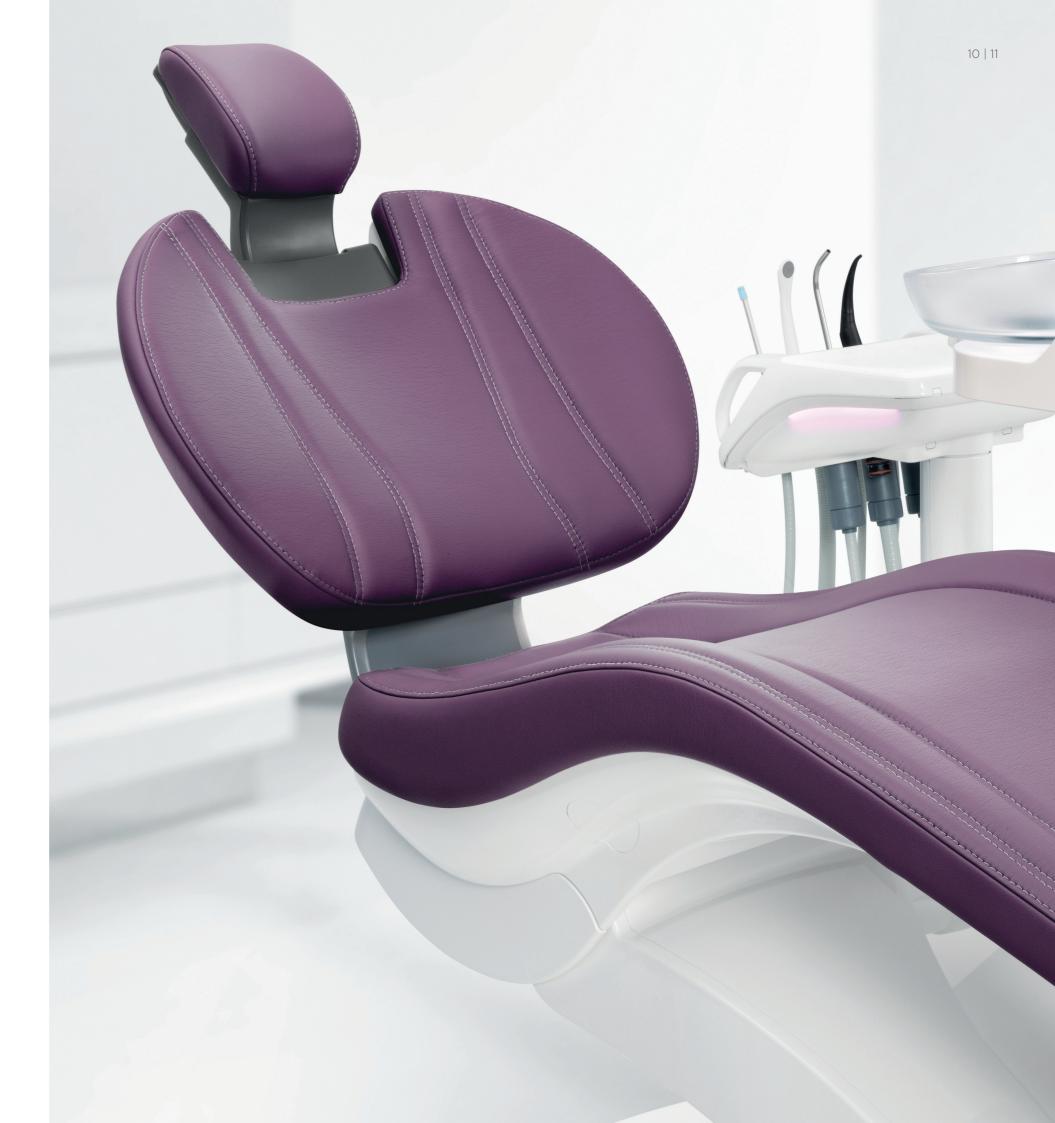

Additionally, you can choose from various upholstery colors. You can also select the innovative soft Lounge upholstery to ensure excellent comfort for your patients.

This option also allows for additional customisation choices, such as selecting stitching colors.

## Upholstery colors

The elegant world

<sup>\*</sup>Also available as Lounge upholstery.