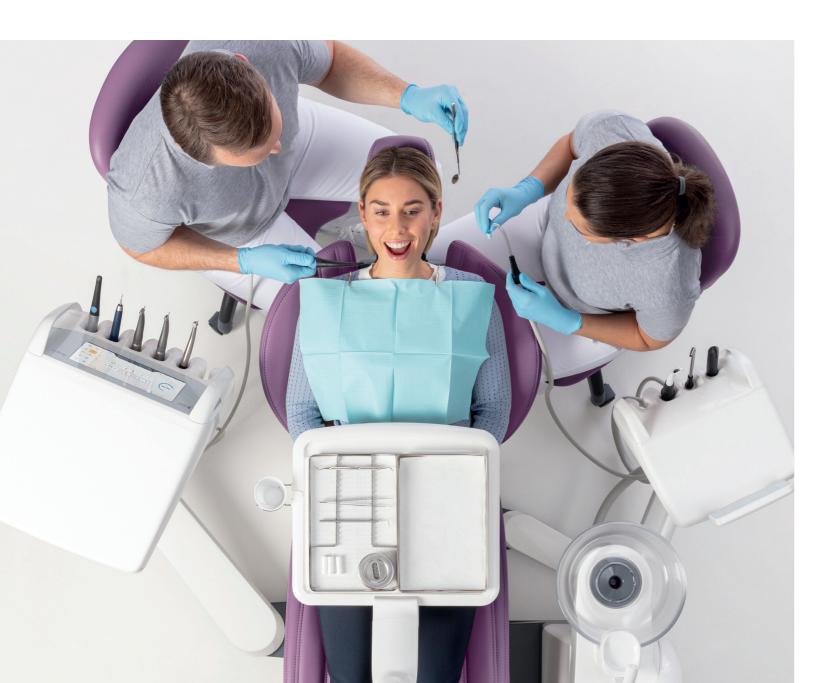

# Efficiency meets flexibility. And you are there for your patients.

Every process is well coordinated to ensure that we make each movement count. Exactly how you need it to be. Whether you are performing the treatment by yourself or together with your team, Axano can be adjusted to what you require at that moment and offers both efficient workflows and excellent operating comfort – benefitting you and your patients.

## Optimised instrument placement thanks to the split concept

The dentist and assistant element, as well as the tray, can be positioned quickly and independently of each other, allowing you to switch flexibly between performing treatments as a team and on your own. It also provides an additional tray area at all times for ultimate convenience.