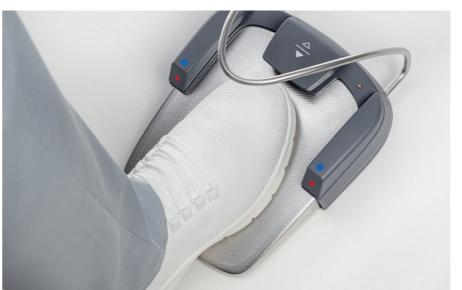

# Smart Control - the ergonomic foot control

Smart Control is a multifunctional control element - providing you with support when operating the treatment center: Access essential functions immediately and handsfree. This intuitive function allows your head and hands to be free for an ergonomic treatment.