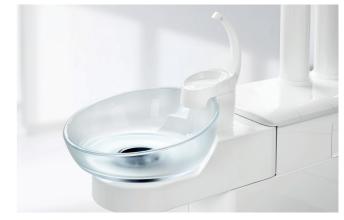

### Motorised cuspidor

The cuspidor is motorised allowing it to swivel in and out as needed. Additionally, the rinse position is programmable, thus helping to ensure quick and safe treatment.

#### Removable parts

All parts critical for hygiene are detachable, sterilisable and/or thermo-disinfectable to increase protection against cross-contamination. The cuspidor can also be detached for quick and easy cleaning.