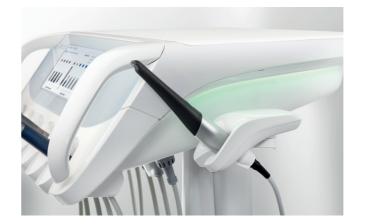

#### LEDview Plus

LEDview Plus offers exceptional light intensity, light colour and light field size to create the right light and excellent visibility for every treatment. The integrated composite mode allows you to take all the time you need to process filling materials without them curing too quickly. The light can be individually positioned and operated using a contactless sensor.