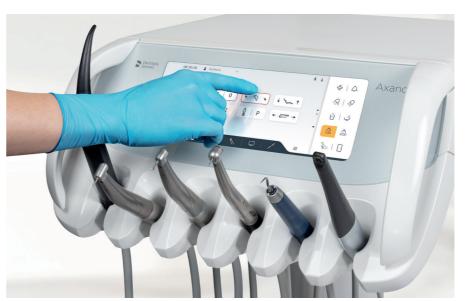

# Smart Touch - the intuitive user interface

Smart Touch is an interactive display that offers you structured, clear functions and innovative multi-touch technology. The user interface can be customised with ease to meet your needs.

With Smart Touch, all essential functions can be accessed quickly and easily and operated intuitively. In addition, you can customise the position of the buttons and functions on the user interface with the drag and drop feature allowing you to design your display based on your preferences and needs while keeping your focus on your patient.

## Clear visualisation

Important information is displayed clearly with easy-to-recognise icons and imagery.

#### Customisation

The drag and drop function allows you to quickly and easily rearrange the user interface buttons and place them where you need them to be for easy access.